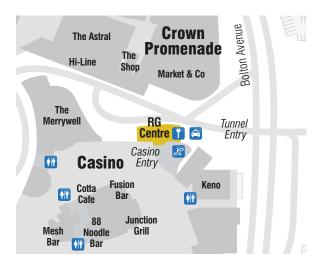

The RG Team is available 24 hours a day, seven days a week. For more information, visit the Responsible Gaming Centre located on the lower level of the eastern Tunnel Entrance, call 1800 801 098 or visit gambleresponsibly.com.au

AWARENESS. ASSISTANCE. SUPPORT.

Responsible Gaming Centre 1800 801 098 Helpline 1800 858 858 gamblinghelponline.org.au The Responsible Gaming Centre is located on the lower level of the eastern Tunnel Entrance.