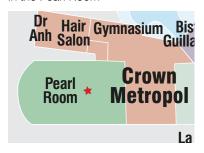

## GAMING INFORMATION TERMINALS

Gaming Information Terminals (**GIT**) contain important information about the odds and chances of winning at all the games in the Casino. Our friendly team members are also available to assist with your queries.

We encourage you take the time to view this information so that you can make an informed choice about the games you choose to play.

The GITs are in the following locations:

#### In the Pearl Room

★ Key: Gaming Information Terminals locations