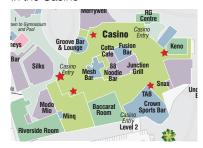

## GAMING INFORMATION TERMINALS

Gaming Information Terminals (**GIT**) contain important information about the odds and chances of winning at all the games in the Casino. Our friendly team members are also available to assist with your queries.

We encourage you take the time to view this information so that you can make an informed choice about the games you choose to play.

The GITs are in the following locations:

#### In the Casino