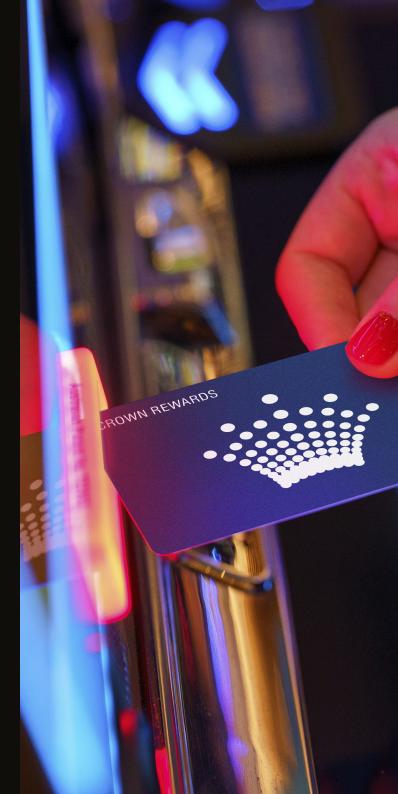

# Discover the World of Crown

From acclaimed restaurants and award-winning hotels, to world-class gaming and endless entertainment, Crown Rewards helps you to discover the World of Crown – and be rewarded.

Just show your Crown Rewards Card when making a transaction and you'll earn Points, which you can redeem for Crown experiences, like dining, gaming, hotel stays and much more.

Joining Crown Rewards is quick, easy and free. Plus, you can start earning Points straight away across Crown Perth and Crown Melbourne.

### **Earning Points**

With Crown Rewards, you can earn Points every time you visit Crown. Enjoy the excitement of the Casino, stay at one of Crown's world-class hotels or dine at award-winning restaurants... simply show your Card when you pay and you'll earn Points straight away.