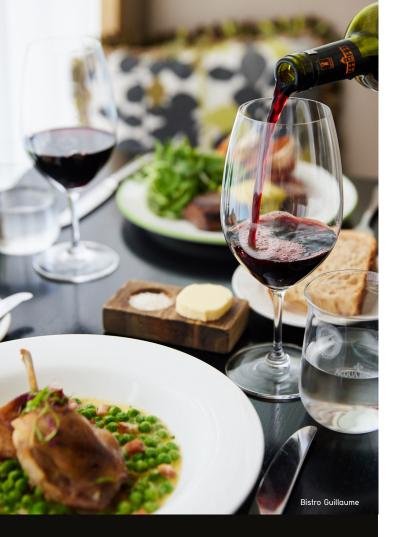

# Dine at participating Crown Perth restaurants

\$1 spend = 2 Crown Rewards Points