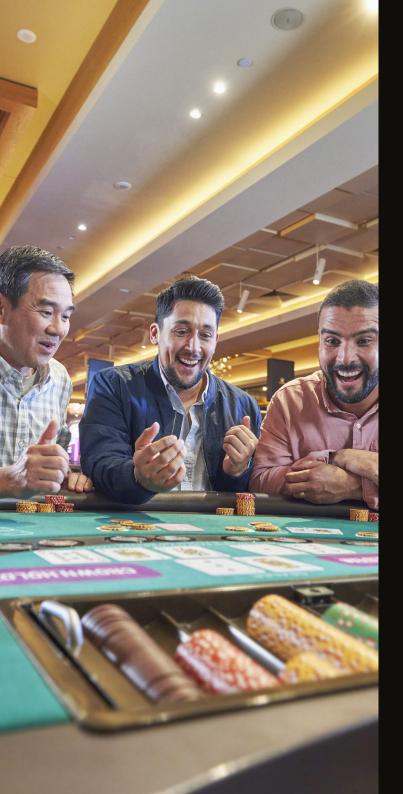

# Play on any Crown Perth Gaming Machine

\$5 bet = 1 Crown Rewards Point

### Play on any Table Game

Refer to page 8 for details

## Table Games

## Earning Points on Table Games

Earning Points on Table Games at Crown Perth is easy. Simply hand your Card over to a dealer to start earning Points.\*