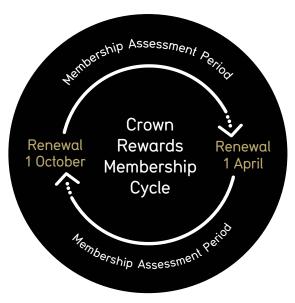

# Membership Cycle

Your Crown Rewards Membership is reviewed every six months on **1 April and 1 October**.

Your Membership Tier is based on the number of Status Credits earned in the six months prior to these dates.

If you join between renewal dates you can be upgraded to the next Membership Tier at any time.

## How the Membership Cycle works:

Earning Status Credits is simple.