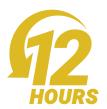

#### Our Commitment to You

Play Periods of 12-hours daily and 48-hours in any 7-day period are in place. Remember to take breaks during play and enjoy your visits to Crown responsibly.

When time on-site at Crown is 12-hours in a day, we may ask you to take a 12-hour break.