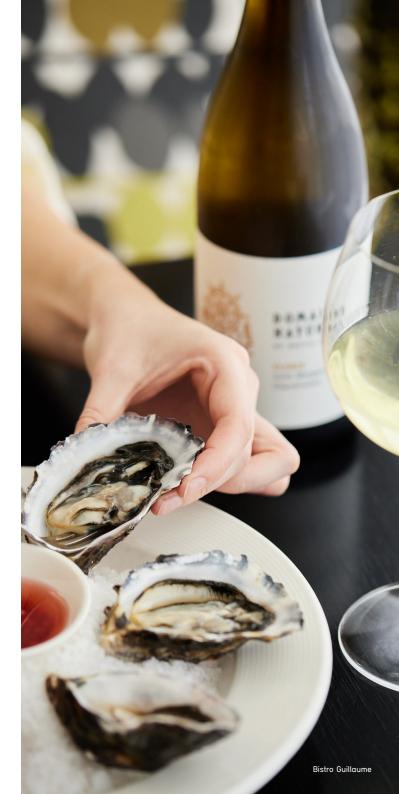

# Dine at participating Crown Perth restaurants

\$1 spend = 2 Crown Rewards Points

# Hold an event or conference at Crown Perth

\$1 spend = 2 Crown Rewards Points

It's simple to earn Points with Crown Rewards, just show your Card when you pay.

For a list of participating outlets please visit crownperth.com.au/crownrewards. For exclusions on earning Points see the Non Qualifying Activity Policy at crownperth.com.au/crownrewards. Crown Rewards Points earned via Hotel stays may take up to 72 hours after check-out to be applied. In accordance with the Crown Rewards Rules, Points earned at Crown Sydney cannot be transferred to another Crown property. Points earned at Crown Melbourne or Crown Perth cannot be transferred to or used at Crown Sydney.