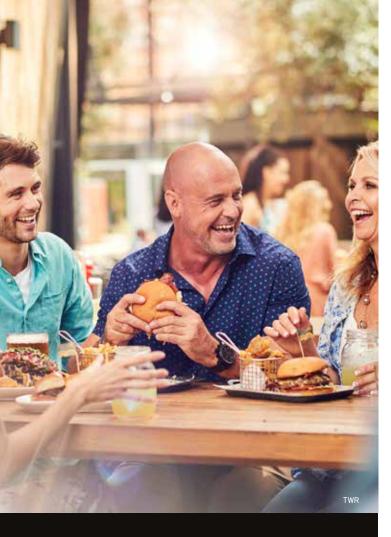

## Redeem

Using Points to pay

Using your Crown Rewards Points to pay is easy. Just show your Card when you pay at participating outlets, and the Points will be deducted from your Account balance.

Points can be used to pay for almost everything and can be transferred between Crown Perth and Crown Melbourne.

#### You can use your Points to:

Exchange for extra bets on Gaming Machines and Table Games

Pay for your Crown restaurant bill

Pay for your Crown hotel rooms and services

Pay for purchases at participating Crown bars