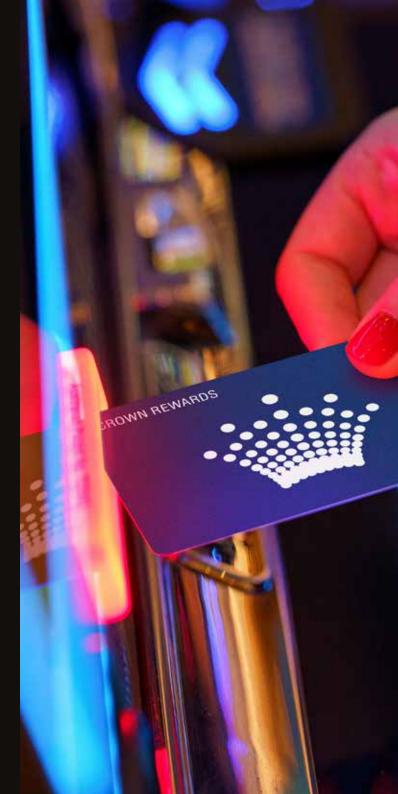

#### **Earning Points**

With Crown Rewards, you can earn Points every time you visit Crown. Enjoy the excitement of the Casino, stay at one of Crown's world-class hotels or dine at award-winning restaurants... simply show your Card when you pay and you'll earn Points straight away.

#### Here's how you can earn Points today:

Play on any Crown Perth Gaming Machine

\$5 bet = 1 Crown Rewards Point

Play on any Table Game

Refer to page 8 for details

Dine at participating
Crown Perth restaurants