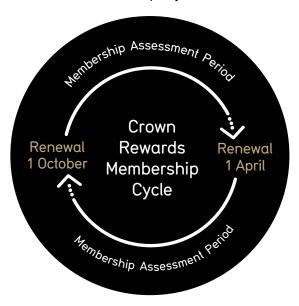

## Membership Cycle

Your Crown Rewards Membership is reviewed every six months on 1 April and 1 October.

Your Membership Tier is based on the number of Status Credits earned in the six months prior to these dates.

If you join between renewal dates you can be upgraded to the next Membership Tier at any time.

#### How the Membership Cycle works:

Earning Status Credits is simple.