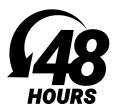

Play Period guidelines form part of this ongoing commitment whereby a maximum cumulative play of 12-hours daily in a 24-hour period, and 48-hours in any 7-day period are in place to help minimise gambling harm.

When your visit exceeds 12-hours in the last 24-hours, you will be required to take a 24-hour break.

When gaming time reaches 48-hours within 7-days, you will be required to take a 3-day break.

A Crown PlaySafe Team Member may check in with you to remind you to take a break throughout your visit to the Casino, starting at the 3 hour mark.