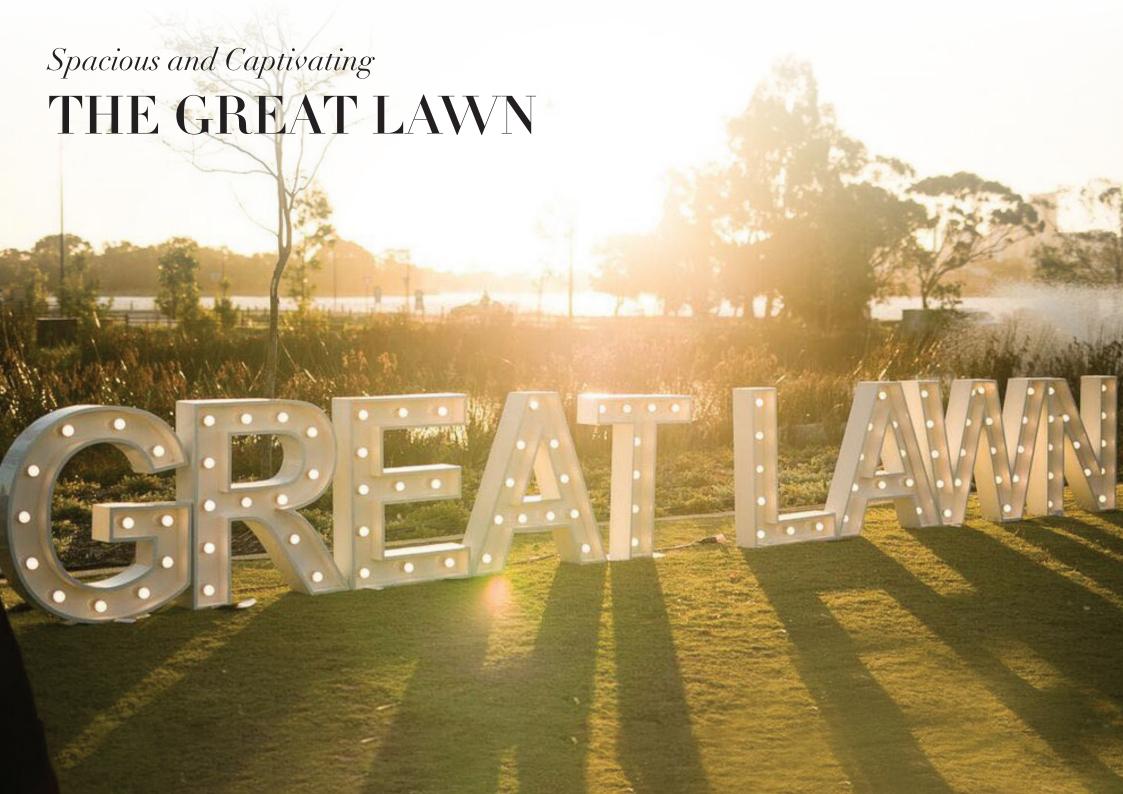

## THE GREAT LAWN

As stunning as it is versatile, the Great Lawn provides a distinctive outdoor setting for your next event. Perth sets the stage with the Swan River and city skyline as your backdrop surrounded by manicured gardens and Crown Towers resort pools.

The Great Lawn features 1,800 square metres of alfresco space for cocktail receptions, creatively themed dinners, group activities, and wedding ceremonies. Combined with Crown Towers world class service, menus to delight the most discerning palates and experts to attend to every detail will ensure an event that is truly one of a kind.