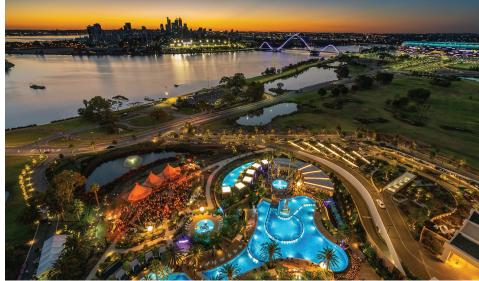

## THE GREAT LAWN

As stunning as it is versatile, the Great Lawn provides a distinctive outdoor setting for your next event. Perth sets the stage with the Swan River and city skyline as your backdrop surrounded by manicured gardens and Crown Towers resort pools.

The Great Lawn features 1,800 square metres of alfresco space for cocktail receptions, creatively themed dinners, group activities, and wedding ceremonies. Combined with Crown Towers world class service, menus to delight the most discerning palates and experts to attend to every detail will ensure an event that is truly one of a kind.