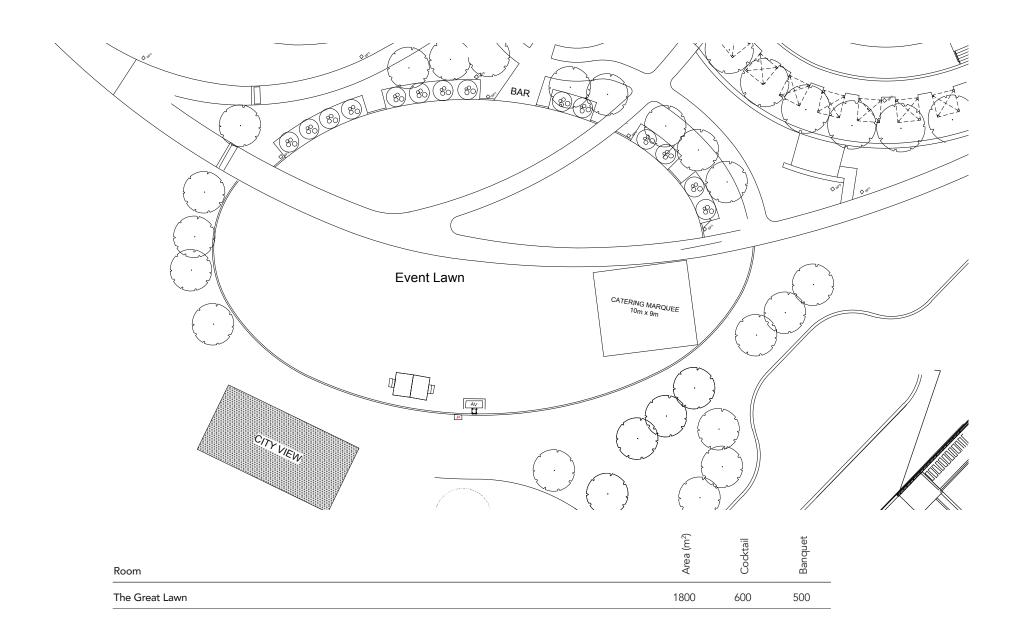

The Great Lawn features 1,800 square metres of alfresco space for cocktail receptions, creatively themed dinners, group activities, and wedding ceremonies. Combined with Crown Towers world class service, menus to delight the most discerning palates and experts to attend to every detail will ensure an event that is truly one of a kind.